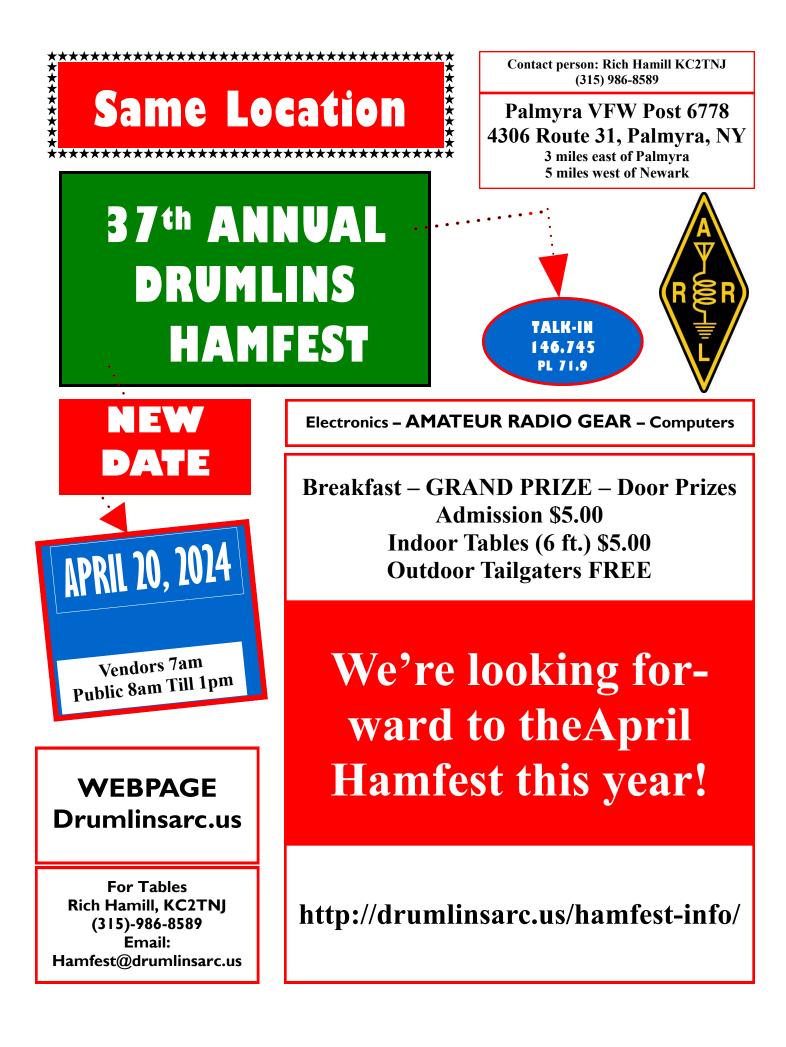

#### **Directions to the Drumlin's Hamfest:**

#### **Coming from the East or West on Interstate 90:**

Take the NY Thruway to Exit 43 (Palmyra/Manchester). Turn left after the toll on Route 21 North. Follow Route 21 into Palmyra. Turn Right on Route 31 East. Follow Route 31 East 3.4 miles to the Palmyra VFW.

### Coming from Rochester on Rt. 31:

Take Interstate 490 East to Exit 26 (Route 31). Turn right at end of the exit ramp on Route 31 East. Follow route 31 East through Macedon and Palmyra centers. The Palmyra VFW is 3.4 miles from Palmyra center.

## **Coming from the East on Rt. 31:**

Follow Rt 31 through Newark. The Palmyra VFW is 5 miles west of Newark (before Palmyra center).

# LOOK FOR THE ARMY TANK OUT FRONT