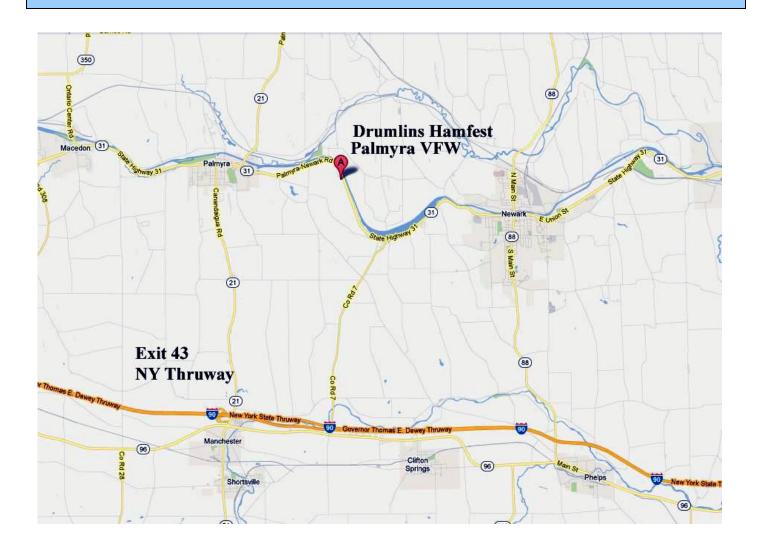

#### **Directions to the Drumlin's Hamfest:**

#### **Coming from the East or West on Interstate 90:**

Take the NY Thruway to Exit 43 (Palmyra/Manchester). Turn left after the toll on Route 21 North. Follow Route 21 into Palmyra. Turn Right on Route 31 East. Follow Route 31 East 3.4 miles to the Palmyra VFW.

### Coming from Rochester on Rt. 31:

Take Interstate 490 East to Exit 26 (Route 31). Turn right at end of the exit ramp on Route 31 East. Follow route 31 East through Macedon and Palmyra centers. The Palmyra VFW is 3.4 miles from Palmyra center.

## **Coming from the East on Rt. 31:**

Follow Rt 31 through Newark. The Palmyra VFW is 5 miles west of Newark (before Palmyra center).

# LOOK FOR THE ARMY TANK OUT FRONT