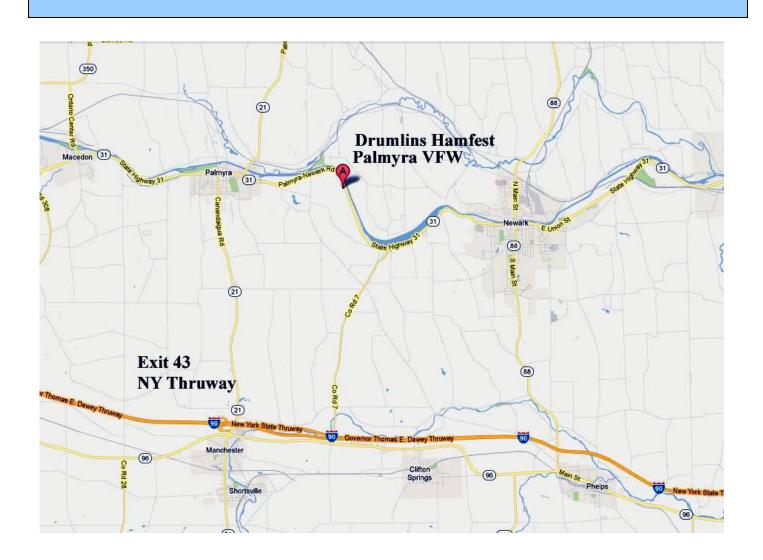

#### **Directions to the Drumlin's Hamfest:**

#### Coming from the East or West on Interstate 90:

Take the NY Thruway to Exit 43 (Palmyra/Manchester).

Turn left after the toll on Route 21 North.

Follow Route 21 into Palmyra.

Turn Right on Route 31 East.

Follow Route 31 East 3.4 miles to the Palmyra VFW.

#### **Coming from Rochester on Rt. 31:**

Take Interstate 490 East to Exit 26 (Route 31).

Turn right at end of the exit ramp on Route 31 East.

Follow route 31 East through Macedon and Palmyra centers.

The Palmyra VFW is 3.4 miles from Palmyra center.

#### Coming from the East on Rt. 31:

Follow Rt 31 through Newark.

The Palmyra VFW is 5 miles west of Newark (before Palmyra center).