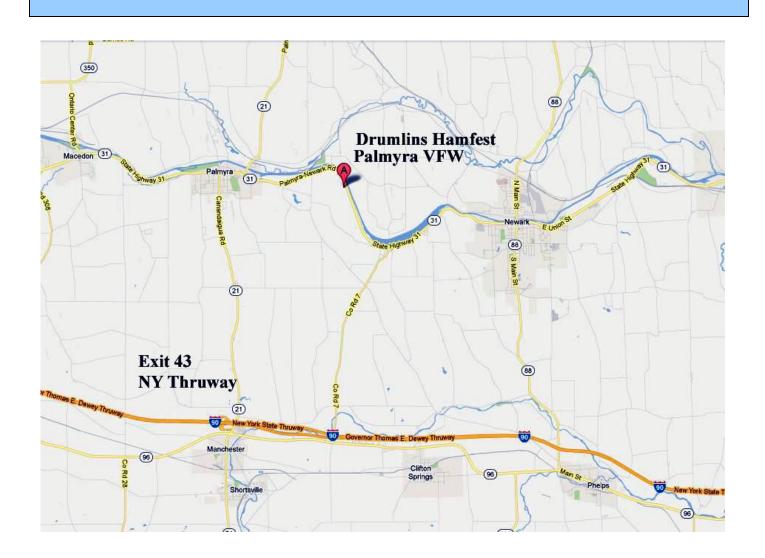

#### **Directions to the Drumlin's Hamfest:**

#### Coming from the East or West on Interstate 90:

Take the NY Thruway to Exit 43 (Palmyra/Manchester).

Turn left after the toll on Route 21 North.

Follow Route 21 into Palmyra.

Turn Right on Route 31 East.

Follow Route 31 East 3.4 miles to the Palmyra VFW.

#### **Coming from Rochester on Rt. 31:**

Take Interstate 490 East to Exit 26 (Route 31).

Turn right at end of the exit ramp on Route 31 East.

Follow route 31 East through Macedon and Palmyra centers.

The Palmyra VFW is 3.4 miles from Palmyra center.

#### Coming from the East on Rt. 31:

Follow Rt 31 through Newark.

The Palmyra VFW is 5 miles west of Newark (before Palmyra center).